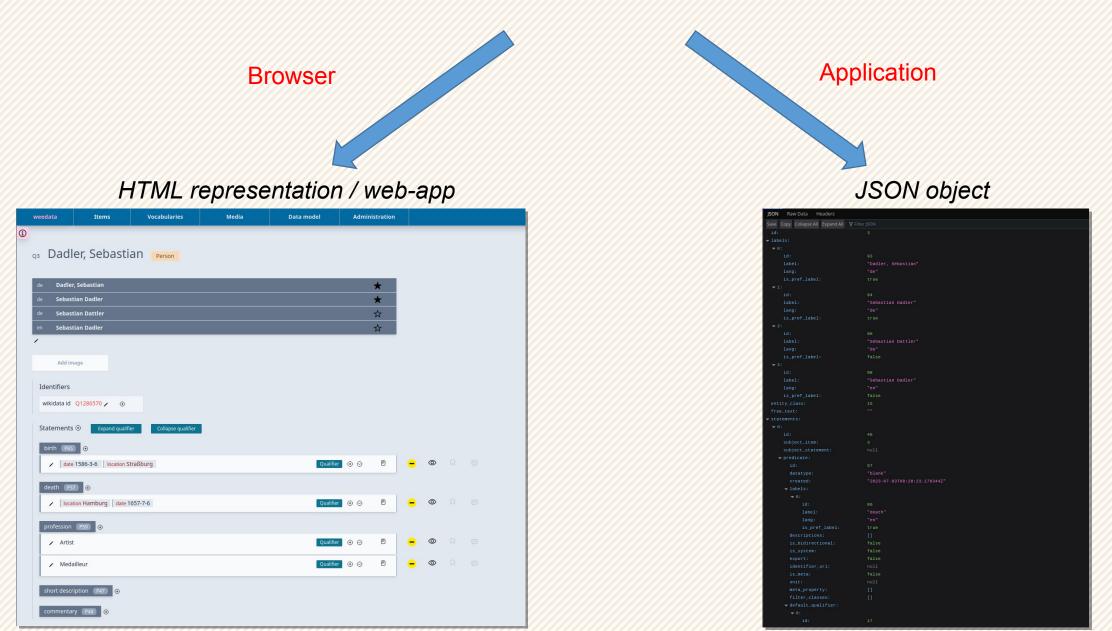

## Data set curation

'Weedata' - A flexible knowledge base for smaller DH projects

- Light-weight web application (Sveltekit frontend + Django backend)
- Easy to deploy, configure and maintain
- Focus on data-sharing/accessibility and compatibility with other research tools (Zotero, Visualisation tools like gephi)
- Flexible, wikidata-inspired general data model

Data item

Statement (subject - predicate - object) Qualifier statements (statement about statements)

### Data item, e.g. a person

|   | weedata    | Items                    | Vocabularies          | Media      | Data model  | Administration   |                      |       |                                         |
|---|------------|--------------------------|-----------------------|------------|-------------|------------------|----------------------|-------|-----------------------------------------|
| 1 |            |                          |                       |            |             |                  |                      |       |                                         |
|   | Q3 Dad     | ller, Sebasti            | an Person             |            |             |                  |                      |       |                                         |
| 5 |            |                          |                       |            |             |                  |                      |       |                                         |
|   | de Dad     | ler, Sebastian           |                       |            |             | *                | multilin             | igual | labels                                  |
|   |            | astian Dadler            |                       |            |             | *                |                      |       |                                         |
|   |            | astian Dattler           |                       |            |             | ☆                |                      |       |                                         |
|   | en Seb     | astian Dadler            |                       |            |             | \$               |                      |       |                                         |
|   |            |                          |                       |            |             |                  |                      |       |                                         |
|   | Add        | image                    |                       |            |             |                  |                      |       |                                         |
|   | Identifier | s                        |                       |            | Baka        | al interactifies | -                    |       |                                         |
|   | wikidata   | d Q1286570 ∕ ⊕           |                       |            | ΙΙΝΚΕ       | d identifie      | ſS                   |       |                                         |
|   | Statemer   | ts 🕀 🛛 Expand qualifie   | er Collapse qualifier |            |             |                  |                      |       |                                         |
| - | birth (F   |                          |                       |            |             |                  |                      |       |                                         |
| 1 |            | ate 1586-3-6 location St | raßburg               |            | Qualifie    |                  | <b>-</b> 🔍 💭         |       | ement metadata (provenance, confidence, |
|   |            |                          | rabburg               |            | Quante      |                  |                      | com   | ments)                                  |
|   | death (    |                          |                       |            |             |                  |                      |       |                                         |
|   |            | cation Hamburg   date 1  | 557-7-6               |            | Qualifie    |                  | - 🔍 💭                |       |                                         |
|   | professio  | n (P59) 🕀                |                       |            |             |                  | edit history         | with  | undo                                    |
| I | / Ar       | ist                      |                       |            | Qualifie    |                  | - © \ p              |       |                                         |
|   | / Me       | dailleur                 |                       |            | Qualifie    |                  | <mark>-</mark> © Q 💬 |       |                                         |
|   |            |                          |                       |            |             |                  |                      |       |                                         |
| - | short de   | scription P47 🕀          |                       |            |             |                  |                      |       |                                         |
|   | commen     | tary P48                 | item state            | ements and | d qualifier |                  |                      |       |                                         |